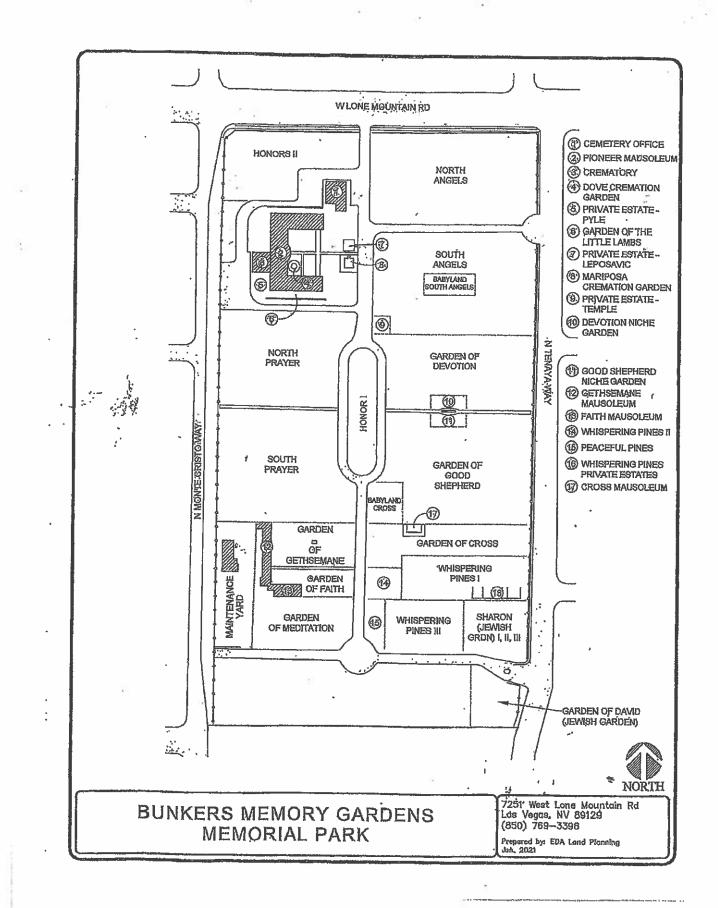

- A. Discussion, recommendation, and possible action regarding review and approval of minutes of the Board meetings on February 12, 2025. (For possible action.)
- B. Discussion, recommendation, and possible action regarding previously issued temporary establishment permit, direct cremation facility permit, crematory, and/or cemetery license applications and request for approval of new managing funeral directors. (For possible action.)
  - Establishment Permit for Bunker's Eden Vale Mortuary, EST146, located at 925 Las Vegas Blvd North in Las Vegas. Temporary approval pursuant to NAC 642.080 effective March 21, 2025.
  - Establishment Permit for Bunker's Memory Gardens, EST147, located at 7251 W. Lone Mountain Road in Las Vegas. Temporary approval pursuant to NAC 642.080 effective March 21, 2025.
  - Crematory License for Bunker's Memory Gardens, CRE122, located at 7251 W. Lone Mountain Road in Las Vegas. Temporary approval pursuant to NAC 642.080 effective March 21, 2025.
  - 4) Cemetery Certificate of Authority for Bunker's Eden Vale Memorial Park, CEM75, located at 1216 Las Vegas Blvd North, in Las Vegas. Temporary approval pursuant to NAC 642.080 effective March 21, 2025.
  - Cemetery Certificate of Authority for Bunker's Memory Gardens, CEM76, located at 7251 W. Lone Mountain Road in Las Vegas. Temporary approval pursuant to NAC 642.080 effective March 21, 2025.
  - 6) Cemetery Certificate of Authority for Woodlawn Cemetery, CEM74, located at 1500 Las Vegas Blvd North in Las Vegas. Temporary approval pursuant to NAC 642.080 effective March 21, 2025.
  - 7) Managing Funeral Director Request for Mountain View Mortuary, EST3, proposed managing funeral director Kuvira Cox, FD755, effective February 4, 2025. Temporary approval pursuant to NAC 642.080 granted February 4, 2025.
  - 8) Managing Funeral Director Request for La Paloma, EST79, proposed managing funeral director Richard Hollingsworth, FD1034, effective March 1, 2025. Temporary approval pursuant to NAC 642.080 granted February 14, 2025.
  - Managing Funeral Director Request for La Paloma, EST131, proposed managing funeral director Richard Hollingsworth, FD1034, effective March 1, 2025. Temporary approval pursuant to NAC 642.080 granted February 14, 2025.
  - 10) Managing Funeral Director Request for Palm Southwest, EST105, proposed managing funeral director Jessica Wain, FD1036, effective March 15, 2025. Temporary approval pursuant to NAC 642.080 granted March 13, 2025.
  - Managing Funeral Director Request for Simple, DC90L, proposed managing funeral director Dawn Hollingsworth, FD1039, effective April 3, 2025. Temporary approval pursuant to NAC 642.080 granted April 3, 2025.