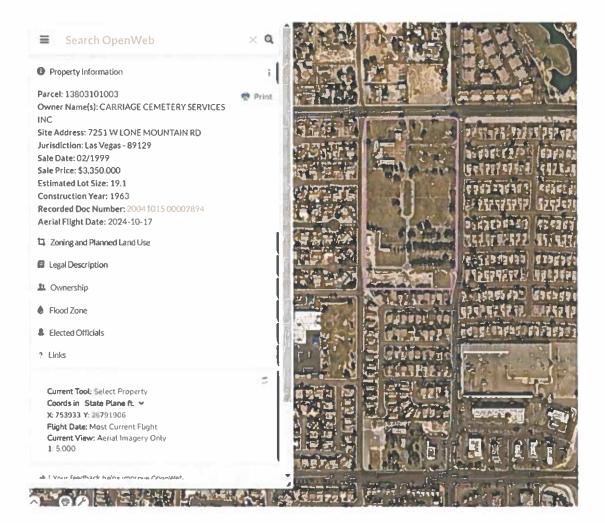

- A. Discussion, recommendation, and possible action regarding review and approval of minutes of the Board meetings on February 12, 2025. (For possible action.)
- B. Discussion, recommendation, and possible action regarding previously issued temporary establishment permit, direct cremation facility permit, crematory, and/or cemetery license applications and request for approval of new managing funeral directors. (For possible action.)
  - Establishment Permit for Bunker's Eden Vale Mortuary, EST146, located at 925 Las Vegas Blvd North in Las Vegas. Temporary approval pursuant to NAC 642.080 effective March 21, 2025.
  - Establishment Permit for Bunker's Memory Gardens, EST147, located at 7251 W. Lone Mountain Road in Las Vegas. Temporary approval pursuant to NAC 642.080 effective March 21, 2025.
  - Crematory License for Bunker's Memory Gardens, CRE122, located at 7251 W. Lone Mountain Road in Las Vegas. Temporary approval pursuant to NAC 642.080 effective March 21, 2025.
  - 4) Cemetery Certificate of Authority for Bunker's Eden Vale Memorial Park, CEM75, located at 1216 Las Vegas Blvd North, in Las Vegas. Temporary approval pursuant to NAC 642.080 effective March 21, 2025.
  - Cemetery Certificate of Authority for Bunker's Memory Gardens, CEM76, located at 7251 W. Lone Mountain Road in Las Vegas. Temporary approval pursuant to NAC 642.080 effective March 21, 2025.
  - 6) Cemetery Certificate of Authority for Woodlawn Cemetery, CEM74, located at 1500 Las Vegas Blvd North in Las Vegas. Temporary approval pursuant to NAC 642.080 effective March 21, 2025.
  - 7) Managing Funeral Director Request for Mountain View Mortuary, EST3, proposed managing funeral director Kuvira Cox, FD755, effective February 4, 2025. Temporary approval pursuant to NAC 642.080 granted February 4, 2025.
  - 8) Managing Funeral Director Request for La Paloma, EST79, proposed managing funeral director Richard Hollingsworth, FD1034, effective March 1, 2025. Temporary approval pursuant to NAC 642.080 granted February 14, 2025.
  - Managing Funeral Director Request for La Paloma, EST131, proposed managing funeral director Richard Hollingsworth, FD1034, effective March 1, 2025. Temporary approval pursuant to NAC 642.080 granted February 14, 2025.
  - 10) Managing Funeral Director Request for Palm Southwest, EST105, proposed managing funeral director Jessica Wain, FD1036, effective March 15, 2025. Temporary approval pursuant to NAC 642.080 granted March 13, 2025.
  - Managing Funeral Director Request for Simple, DC90L, proposed managing funeral director Dawn Hollingsworth, FD1039, effective April 3, 2025. Temporary approval pursuant to NAC 642.080 granted April 3, 2025.