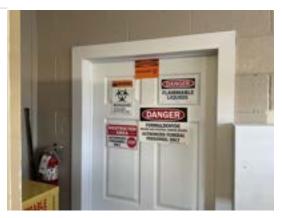

# 5. Discussion, recommendation, and possible action regarding the cemetery certificate of authority for The Gardens Funeral Home, LLC, CEM73, located at 2949 Austin Highway in Fallon. Temporary approval granted December 31, 2024. (For possible action.)

Stephanie McGee stated that the Board received a cemetery application from The Gardens Funeral Home, LLC, in April of 2024. Acquisition of an existing cemetery, formerly owned by The Gardens LLC and now by The Gardens Funeral Home LLC. Brennan Jackson is the sole principal for the Gardens Funeral Home LLC.