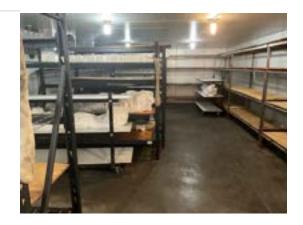

## **Eligibility and Information**

Any individual or entity wishing to obtain a funeral establishment permit in the State of Nevada must complete this application and submit all required documentation with a \$375.00 application fee. Once the Board receives all required documentation, a background check will be completed for all relevant individuals and the application will be reviewed by the Board during a public meeting.