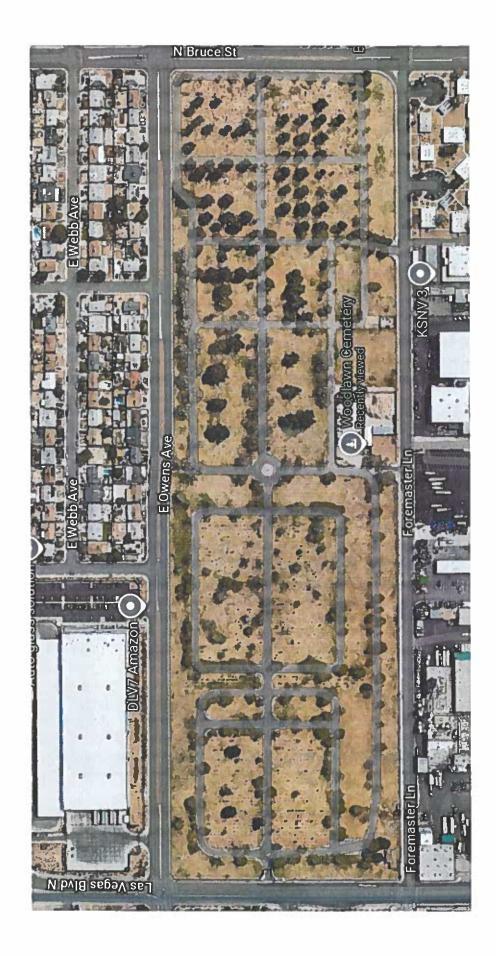

- A. Discussion, recommendation, and possible action regarding review and approval of minutes of the Board meetings on February 12, 2025. (For possible action.)
- B. Discussion, recommendation, and possible action regarding previously issued temporary establishment permit, direct cremation facility permit, crematory, and/or cemetery license applications and request for approval of new managing funeral directors. (For possible action.)
  - Establishment Permit for Bunker's Eden Vale Mortuary, EST146, located at 925 Las Vegas Blvd North in Las Vegas. Temporary approval pursuant to NAC 642.080 effective March 21, 2025.
  - Establishment Permit for Bunker's Memory Gardens, EST147, located at 7251 W. Lone Mountain Road in Las Vegas. Temporary approval pursuant to NAC 642.080 effective March 21, 2025.
  - Crematory License for Bunker's Memory Gardens, CRE122, located at 7251 W. Lone Mountain Road in Las Vegas. Temporary approval pursuant to NAC 642.080 effective March 21, 2025.
  - 4) Cemetery Certificate of Authority for Bunker's Eden Vale Memorial Park, CEM75, located at 1216 Las Vegas Blvd North, in Las Vegas. Temporary approval pursuant to NAC 642.080 effective March 21, 2025.
  - Cemetery Certificate of Authority for Bunker's Memory Gardens, CEM76, located at 7251 W. Lone Mountain Road in Las Vegas. Temporary approval pursuant to NAC 642.080 effective March 21, 2025.
  - 6) Cemetery Certificate of Authority for Woodlawn Cemetery, CEM74, located at 1500 Las Vegas Blvd North in Las Vegas. Temporary approval pursuant to NAC 642.080 effective March 21, 2025.
  - 7) Managing Funeral Director Request for Mountain View Mortuary, EST3, proposed managing funeral director Kuvira Cox, FD755, effective February 4, 2025. Temporary approval pursuant to NAC 642.080 granted February 4, 2025.
  - 8) Managing Funeral Director Request for La Paloma, EST79, proposed managing funeral director Richard Hollingsworth, FD1034, effective March 1, 2025. Temporary approval pursuant to NAC 642.080 granted February 14, 2025.
  - Managing Funeral Director Request for La Paloma, EST131, proposed managing funeral director Richard Hollingsworth, FD1034, effective March 1, 2025. Temporary approval pursuant to NAC 642.080 granted February 14, 2025.
  - 10) Managing Funeral Director Request for Palm Southwest, EST105, proposed managing funeral director Jessica Wain, FD1036, effective March 15, 2025. Temporary approval pursuant to NAC 642.080 granted March 13, 2025.
  - Managing Funeral Director Request for Simple, DC90L, proposed managing funeral director Dawn Hollingsworth, FD1039, effective April 3, 2025. Temporary approval pursuant to NAC 642.080 granted April 3, 2025.