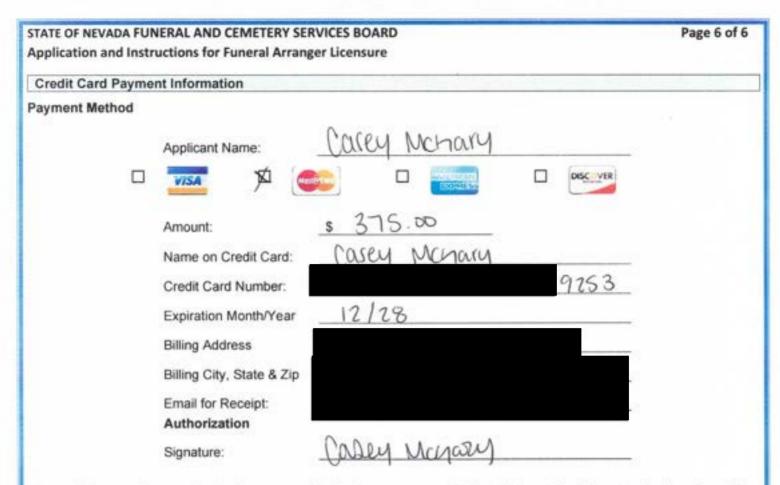

# **Funeral Establishment Permit Application**

## **Eligibility and Information**

Any individual or entity wishing to obtain a funeral establishment permit in the State of Nevada must complete this application and submit all required documentation with a \$375.00 application fee. Once the Board receives all required documentation, a background check will be completed for all relevant individuals and the application will be reviewed by the Board during a public meeting.