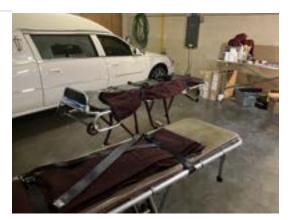

## **Eligibility and Information**

Any individual or entity wishing to obtain a funeral establishment permit in the State of Nevada must complete this application and submit all required documentation with a \$375.00 application fee. Once the Board receives all required documentation, a background check will be completed for all relevant individuals and the application will be reviewed by the Board during a public meeting.